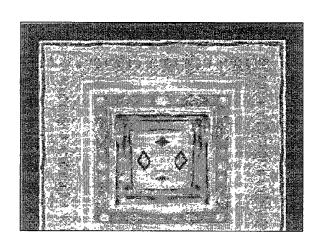

**COMMENTS:** 

**NEXT** 

ORDER

**SAMPLE** 

- 24

FIG. -2-

DESIGN REPEAT: 18" W x 18" L VIEW: 36" W x 36" L

- O GREAT VERY USABLE
- O SOMEWHAT USABLE
- O OK
- O PROBABLY NEVER USE
- O TERRIBLE NEVER USE

## **COMMENTS:**

NEXT

ORDER SAMPLE - 24

FIG. -3-

DESIGN REPEAT; 120" W x 180" L VIEW: 120" W x 90" L ELEVATOR LOBBY RUG

| $\bigcirc$ | CDEAT | - VERY | HICADIE |
|------------|-------|--------|---------|
| $\cup$     | GREAL | - VERT | OOABLE  |